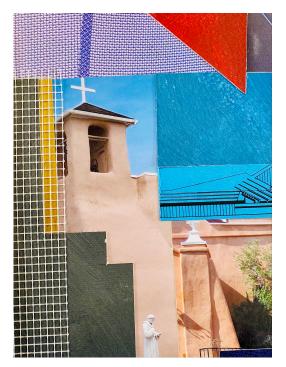

## **VITRALES SERIES**

The term Stained Glass (Vitrales) can refer to colored glass as a material and to works created from it. Throughout its thousand-year history, the term has been applied almost exclusively to the windows of churches and other significant buildings.

I celebrate this period of art history through my paintings and collages. This collection of work uses the stained glass concept to acknowledge and remember family and friends in my life.

Carmen