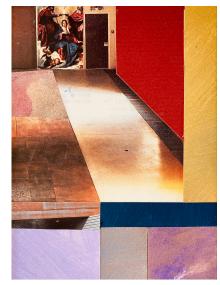

## **VITRALES SERIES**

The term Stained Glass (Vitrales) can refer to colored glass as a material and to works created from it. Throughout its thousand-year history, the term has been applied almost exclusively to the windows of churches and other significant buildings.

I celebrate this period of art history through my paintings and collages. This collection of work uses the stained glass concept to acknowledge and remember family and friends in my life.

Carmen